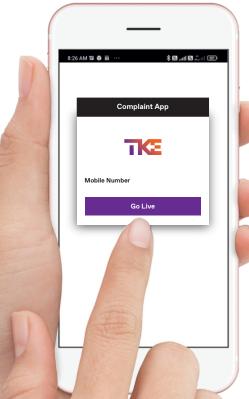

Just login to our new mobile app with your registered mobile number, log a complaint, and our technical team will sort it for you. We have a protocol designed where you need not even go out of your home while the work is on. You will receive updates with final closure & remarks.

To Download, search "TKEI My Complaint App" on Google Play & App Store. Supports Android & iOS.

Download link:

Android: https://bit.ly/3DBJXzN iOS: https://apple.co/3BBTRAF

Contact us on: tkein\_customercomplaint@tkelevator.com