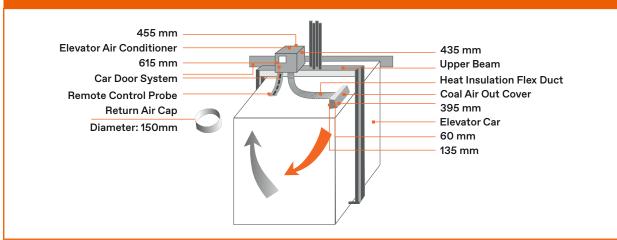

- Product Dimensions: Depth 615 mm,
  Width 455 mm, Height 435 mm & Weight 40 kg
- Cooling capacity 9000 BTU
- Air circulation 400 M3/Hr
- Current Rating 4.3 Amp
- Noise 53 db

## Silent features

- Anti vibration pad for mounting to ensure no noise or vibration escapes to the cabin
- Special compact ducting to ensure minimum space is occupied on car top
- Advance de-humidification technique to protect elevator equipment on car top
- Remote operation from inside car

- Specially designed pump mechanism with SS tray as additional feature to ensure no water spillage on car top
- Programmable operation for specified days of the week
- Two different models for different sizes of elevator car capacity
- Available with heating and cooling options