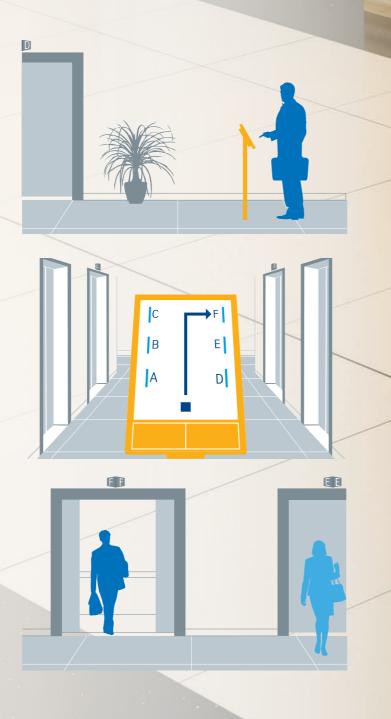

### Intelligence going up.

Here's the new arrangement. AGILE – Destination Controls intelligently groups passengers who are traveling to similar floor destinations together. Unlike traditional operation, a floor is chosen at the kiosk and the intelligent dispatching software analyzes the request — gauging traffic demand and grouping passengers based on similarity of destination. This leads to less crowding, fewer stops and a more efficient use of available elevator capacity.

### Step 1

Passengers use the kiosk to select their floor. You can add custom button labels and logos to make the process even easier.

### Step 2

AGILE clearly directs each passenger to an assigned elevator.

### Step 3

Passengers board the assigned elevator that transports them to their destination fastest.