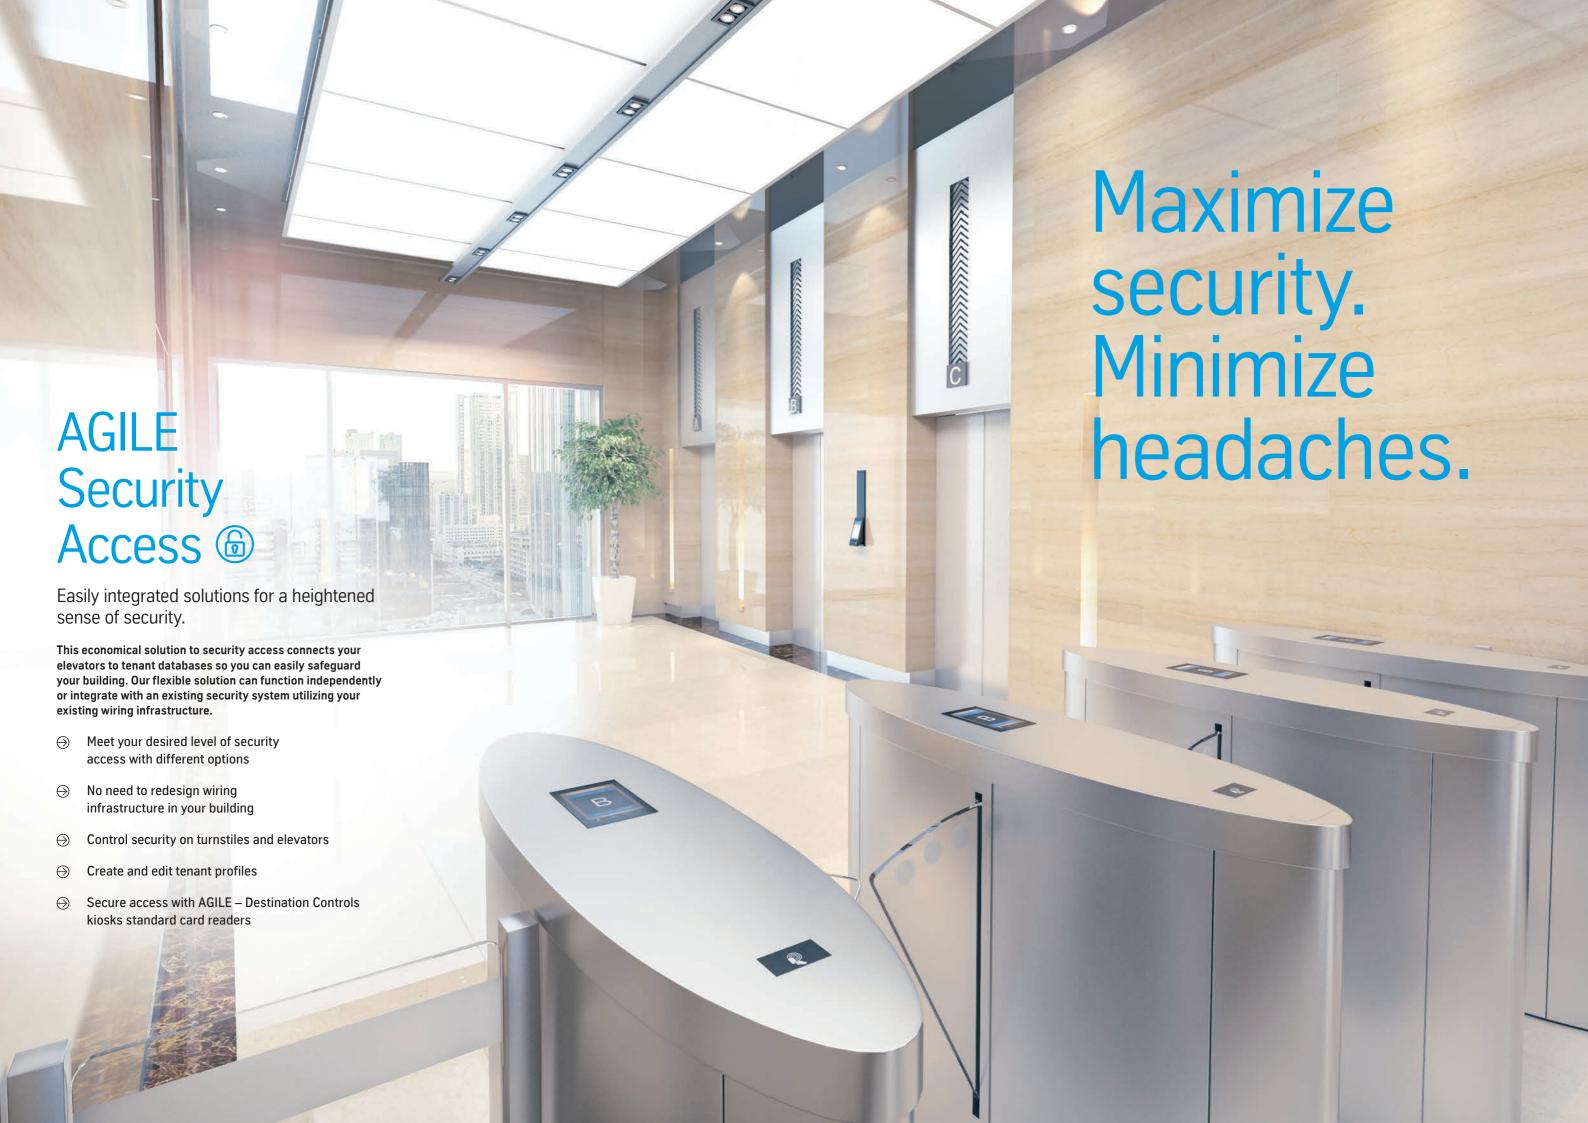

### Security Access

Heighten a new or existing security system with our adaptable, turnkey solutions.

**AGILE** 