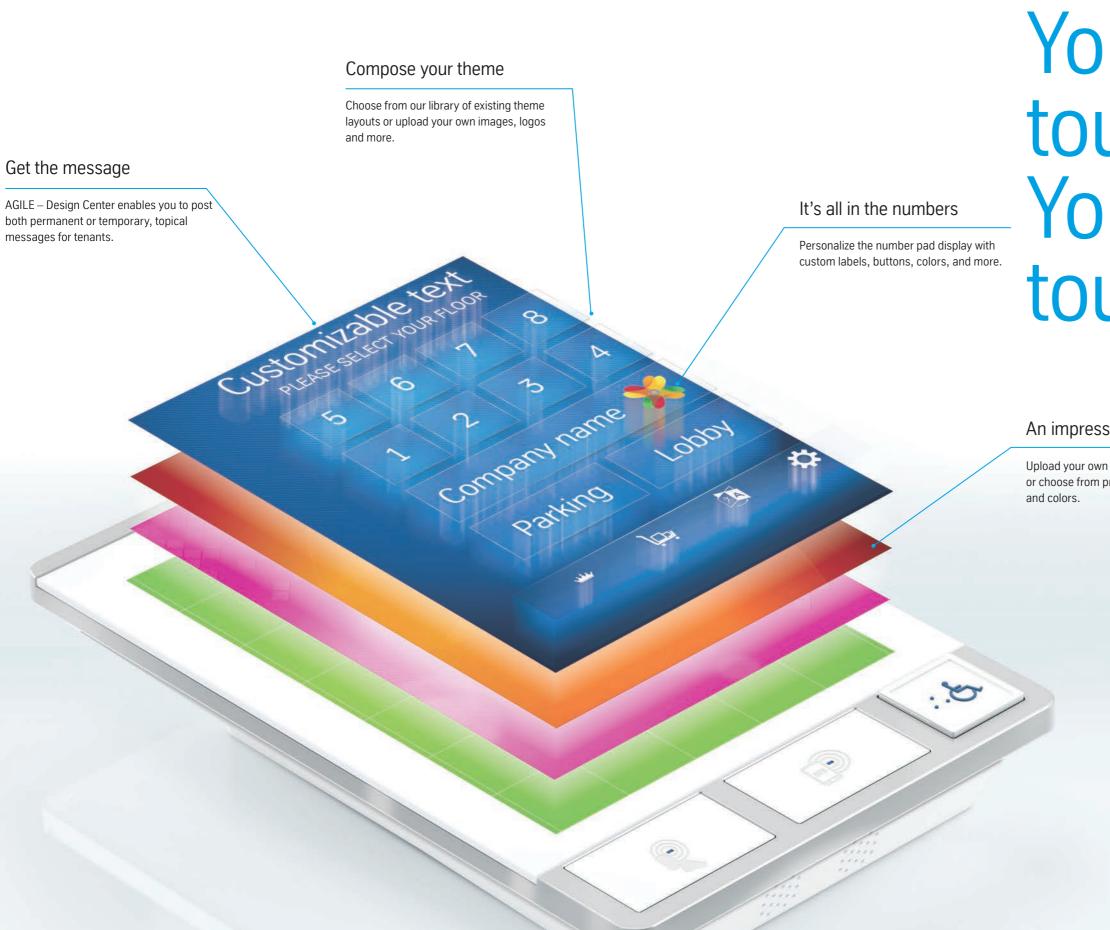

### Design Center

Customize the graphic interface of your kiosks for a richer user experience:

### An impressive background

Upload your own background images or choose from pre-loaded designs and colors.

Choose from existing pre-loaded themes and backgrounds or personalize your look by uploading images and messages.

With the AGILE – Design Center, building management can create customized touchscreens that are easy for passengers to use — on one kiosk at a time, selected kiosks or all kiosks at once.