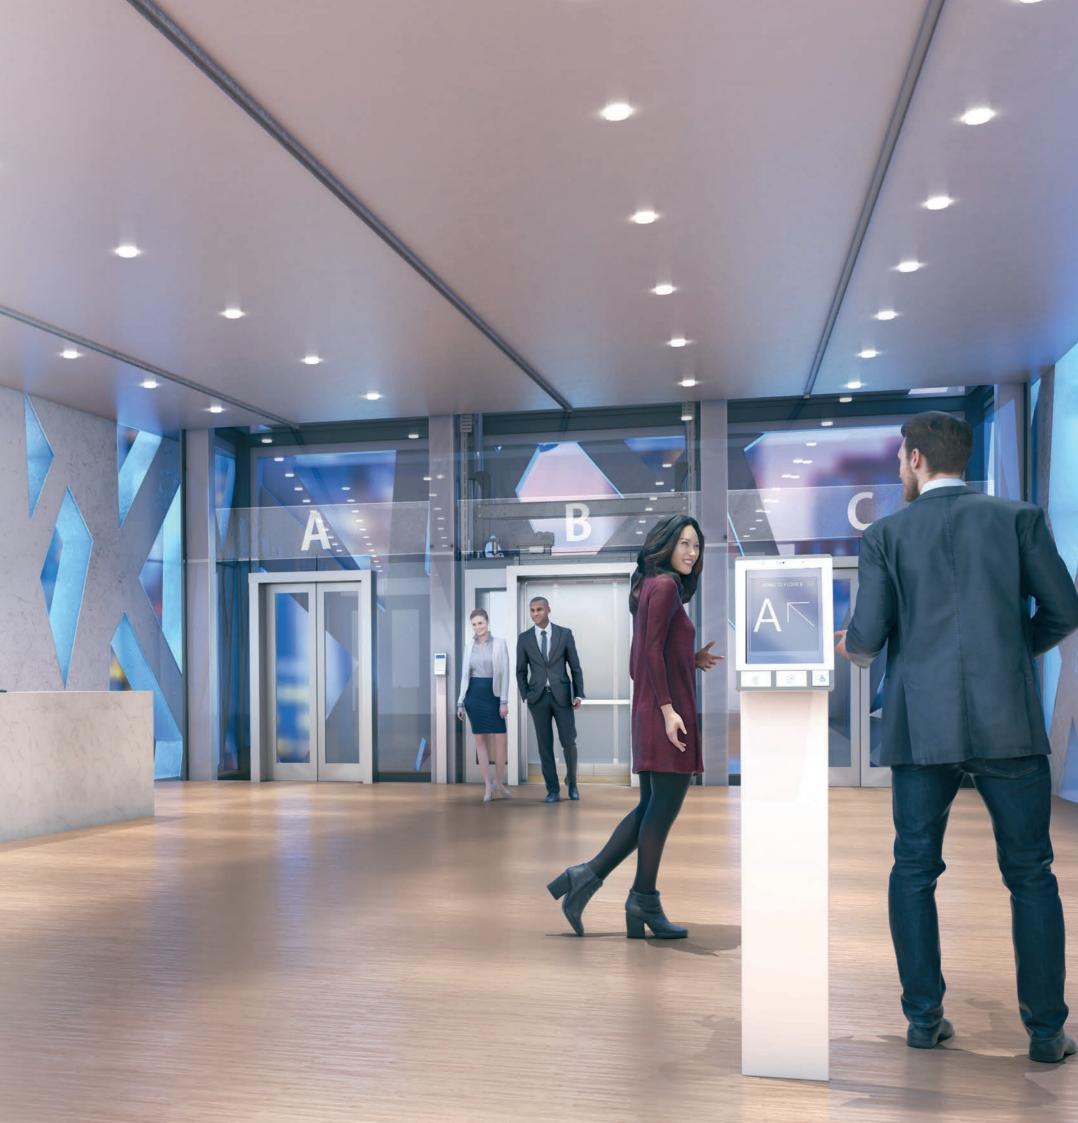

### **Destination Controls**

Elevate the efficiency of your current system and move people like never before.

### Intelligence going up.

Here's the new arrangement. AGILE – Destination Controls intelligently groups passengers who are traveling to similar floor destinations together. Unlike traditional operation, a floor is chosen at the kiosk and the intelligent dispatching software analyzes the request — gauging traffic demand and grouping passengers based on similarity of destination. This leads to less crowding, fewer stops and a more efficient use of available elevator capacity.

### Step 1

Passengers use the kiosk to select their floor. You can add custom button labels and logos to make the process even easier.

### Step 2

AGILE clearly directs each passenger to an assigned elevator.

### Step 3

Passengers board the assigned elevator that transports them to their destination fastest.