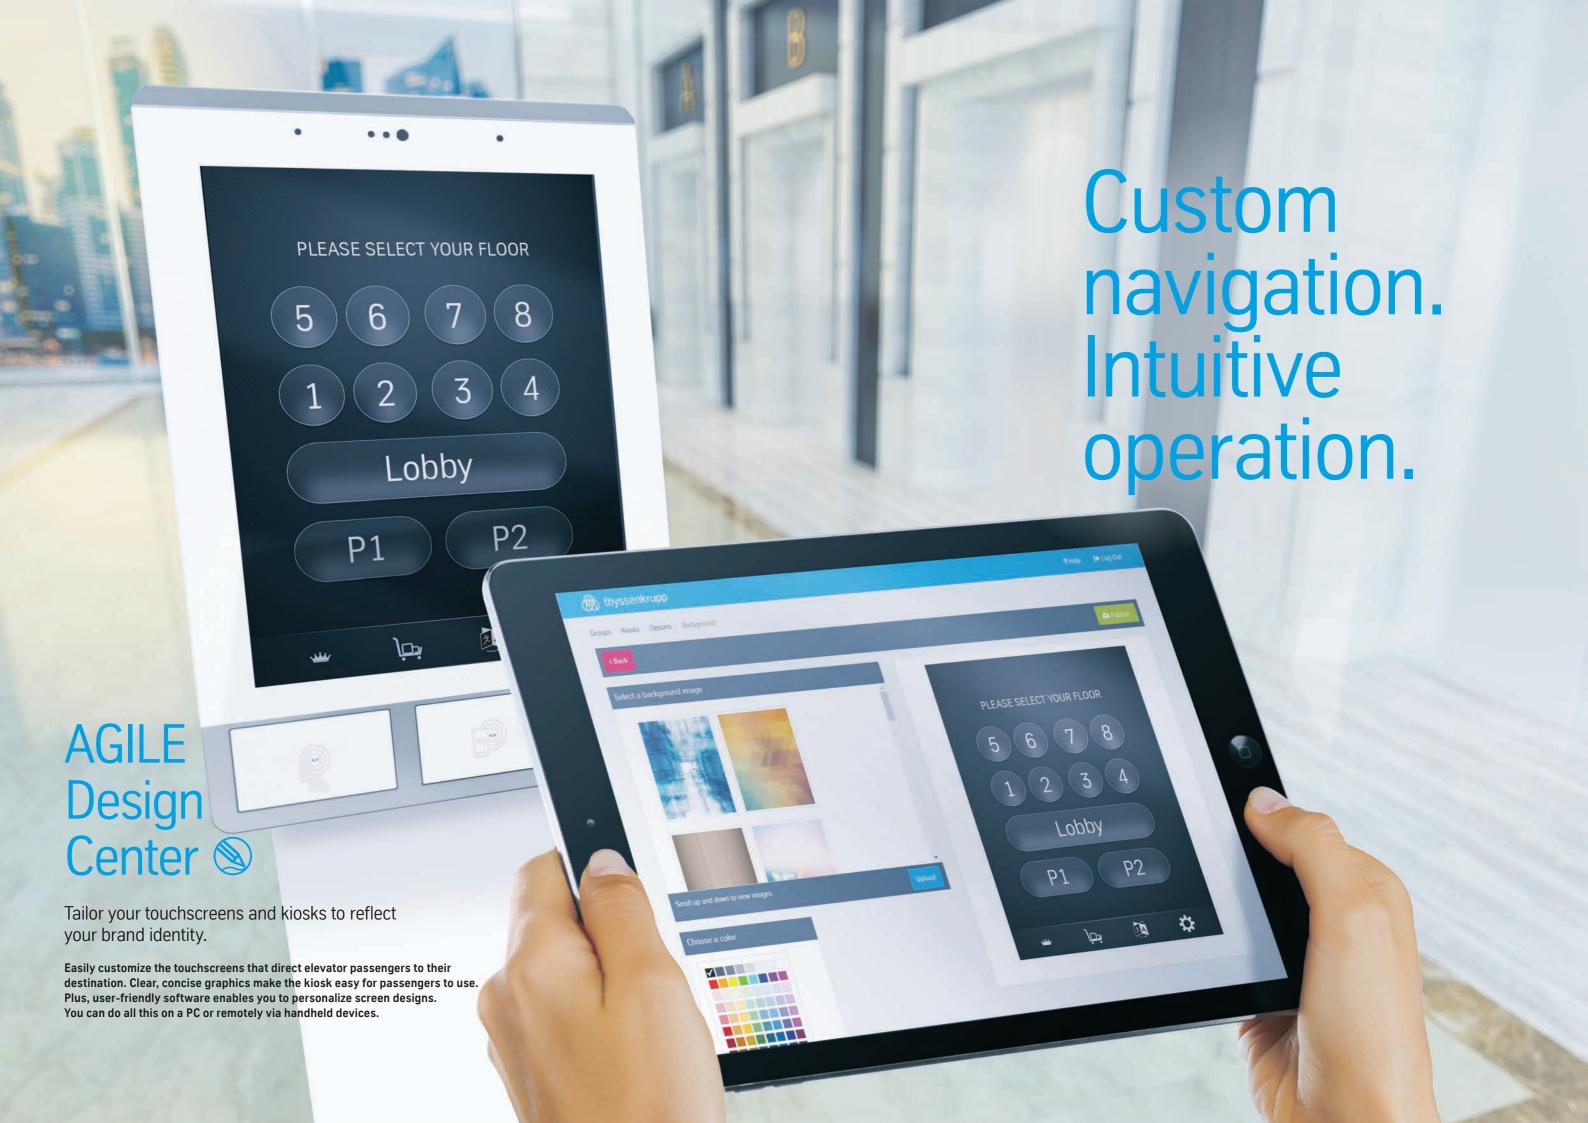

# Your touchscreen. Your touch.

With the AGILE – Design Center, building management can create customized touchscreens that are easy for passengers to use — on one kiosk at a time, selected kiosks or all kiosks at once.