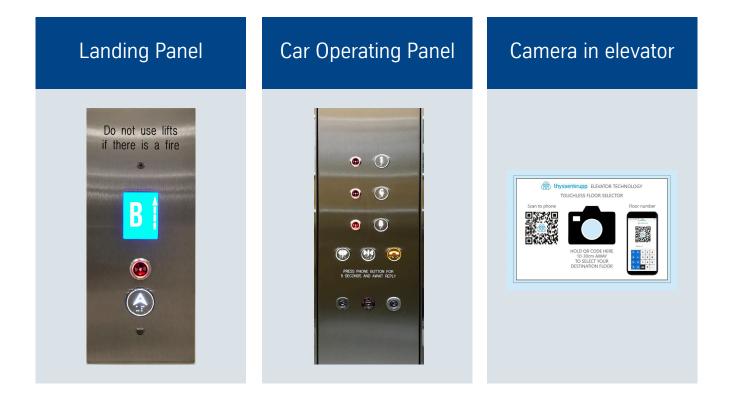

# Main components

## **On Landing:**

The user activates touchless sensors on the landing to call the elevator.

## In Elevator:

## For Low to mid-rise buildings

The user activates the touchless sensors on the corresponding floor to select their desired destination.

## For high-rise building

The user displays their QR code to the camera installed in the elevator car operating panel which will then automatically register their desired destination.

Contact with surfaces can be avoided and the risk of contamination from infectious diseases such as COVID-19 is reduced.