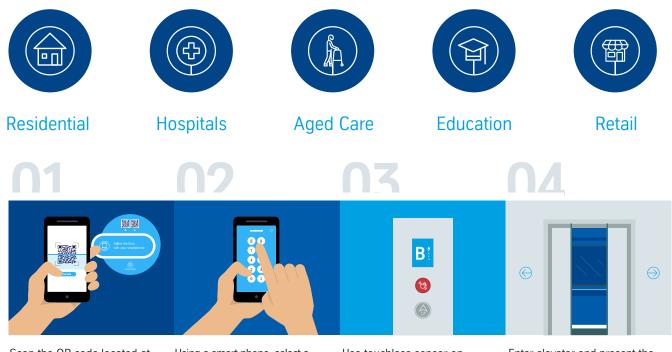

# **Touchless Call System**

Operate the elevator without physical contact

Applications include:

Scan the QR code located at the landing button panel or download the thyssenkrupp **Elevator pass** app using smart phone Using a smart phone, select a destination floor on the virtual floor table and a QR code will appear

Use touchless sensor on landing button panel to call elevator Enter elevator and present the QR code on smart phone to the camera to select destination floor