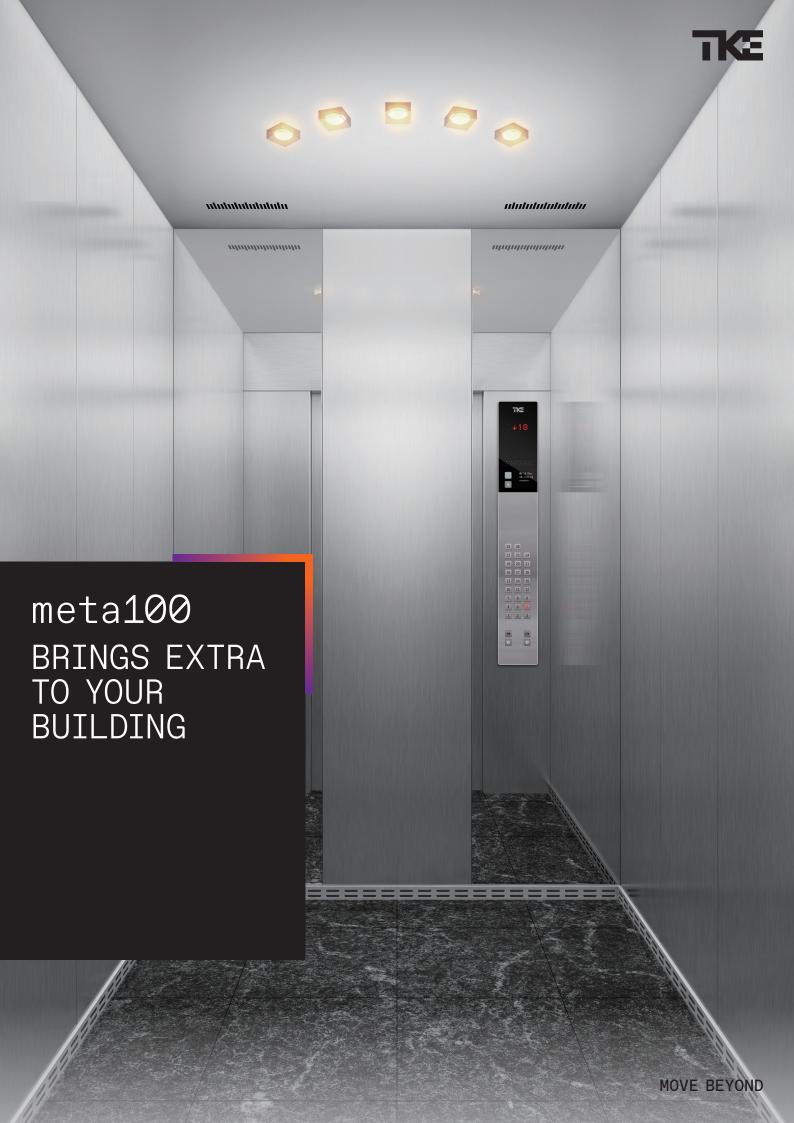

## meta100 brings extra to your building

meta100 is a value-for-money solution targeting mid-rise buildings in the residential segment, combining reduced construction costs and fast installation. With its reliable engineering and stylish car designs, meta100 provides peace of mind and brightens up spaces. As a result, meta100 brings extra to your building.

## Brightens up your building

High quality engineering ensures a smooth in-car experience, made even brighter by a wide choice of car interiors.

#### **Fixtures**

User friendly controls and panels make every passenger journey a delight.

### **FIXTURES**

User-friendly design for ease of use.