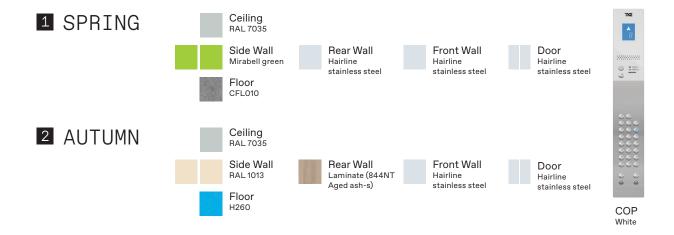

#### **Trends**

Each of our cabins is crafted by our design team to enhance your building with complementary colors and finishes.

## STYLISH

Stylish interior design with a touch of luxury.

### HERITAGE REFINED

Revival of colors, crafts and materials from the past with today's conveniences.

## NATURAL HOME

A cosy, warm and comfortable interior setting, created using natural textures.

## MODERN FRESHNESS

A mix of vibrant colors with traditional patterns for that modern twist.