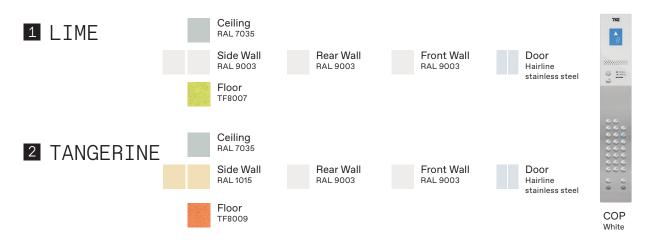

#### CLASSIC

| Panel     | Stainless steel              |  |
|-----------|------------------------------|--|
| Indicator | Red dot matrix               |  |
| Button    | Square button with red light |  |

#### BLACK

| Panel     | Stainless steel              |
|-----------|------------------------------|
| Indicator | Red dot matrix               |
| Button    | Square button with red light |

#### WHITE

| Panel     | Stainless steel              |
|-----------|------------------------------|
| Indicator | Blue white segment<br>LCD    |
| Button    | Round button with blue light |