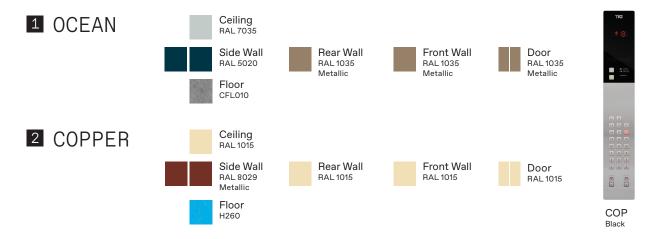

#### CLASSIC

| Panel     | Stainless steel              |  |
|-----------|------------------------------|--|
| Indicator | Red dot matrix               |  |
| Button    | Square button with red light |  |

#### BLACK

| Panel     | Stainless steel              |
|-----------|------------------------------|
| Indicator | Red dot matrix               |
| Button    | Square button with red light |

#### WHITE

| Panel     | Stainless steel              |
|-----------|------------------------------|
| Indicator | Blue white segment<br>LCD    |
| Button    | Round button with blue light |