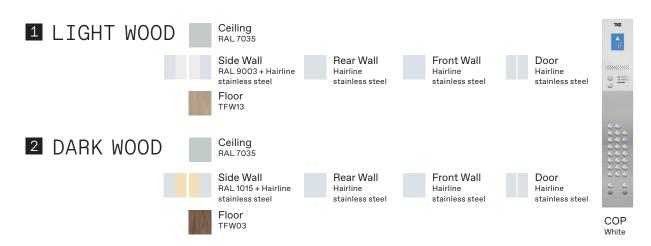

## STYLISH

Stylish interior design with a touch of luxury.

### HERITAGE REFINED

Revival of colors, crafts and materials from the past with today's conveniences.

## CONTEMPORARY

Minimalistic interior design, influenced by local taste.

## NATURAL HOME

A cosy, warm and comfortable interior setting, created using natural textures.

## MODERN FRESHNESS

A mix of vibrant colors with traditional patterns for that modern twist.

## ACCESSORIES

Simple, functional and robust. Our classic combination of materials with universal style.