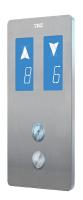

#### CLASSIC

| Panel     | Stainless steel              |  |
|-----------|------------------------------|--|
| Indicator | Red dot matrix               |  |
| Button    | Square button with red light |  |

#### BLACK

| Panel     | Stainless steel              |
|-----------|------------------------------|
| Indicator | Red dot matrix               |
| Button    | Square button with red light |