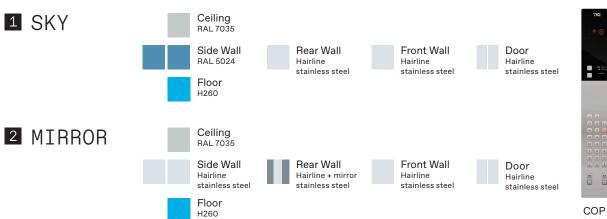

ent reliability.



## Brightens up your building

High quality engineering ensures a smooth in-car experience, made even brighter by a wide choice of car interiors.





#### **Fixtures**

User friendly controls and panels make every passenger journey a delight.

#### **Accessories**

Combine useful amenities such as mirrors, handrails, ceiling and lighting effects to complete the experience.



#### **Trends**

Each of our cabins is crafted by our design team to enhance your building with complementary colors and finishes.

## STYLISH

Stylish interior design with a touch of luxury.











### HERITAGE REFINED

Revival of colors, crafts and materials from the past with today's conveniences.











## CONTEMPORARY

Minimalistic interior design, influenced by local taste.











## NATURAL HOME

A cosy, warm and comfortable interior setting, created using natural textures.











## MODERN FRESHNESS

A mix of vibrant colors with traditional patterns for that modern twist.











## ACCESSORIES

Simple, functional and robust. Our classic combination of materials with universal style.



#### Ceiling







Half-size mirror



### **FIXTURES**

User-friendly design for ease of use.









#### CLASSIC

| Panel     | Stainless steel              |  |
|-----------|------------------------------|--|
| Indicator | Red dot matrix               |  |
| Button    | Square button with red light |  |



#### BLACK

| Panel     | Stainless steel              |
|-----------|------------------------------|
| Indicator | Red dot matrix               |
| Button    | Sq