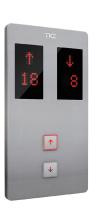

#### **Fixtures**

User friendly controls and panels make every passenger journey a delight.

### **FIXTURES**

User-friendly design for ease of use.

#### WHITE

| Panel     | Stainless steel              |
|-----------|------------------------------|
| Indicator | Blue white segment<br>LCD    |
| Button    | Round button with blue light |