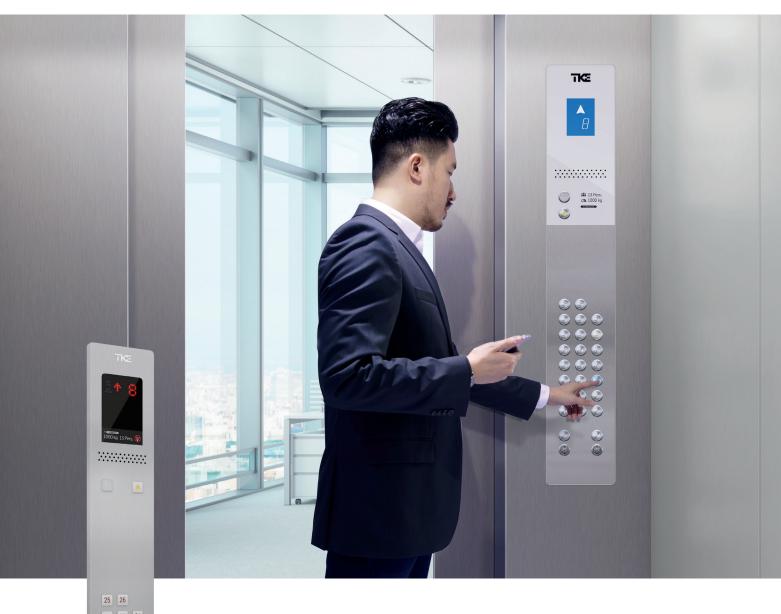

#### **Fixtures**

User friendly controls and panels make every passenger journey a delight.

### **FIXTURES**

User-friendly design for ease of use.