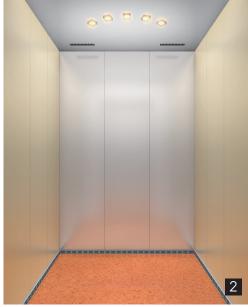

#### CLASSIC

| Panel     | Stainless steel              |  |
|-----------|------------------------------|--|
| Indicator | Red dot matrix               |  |
| Button    | Square button with red light |  |

#### BLACK

| Panel     | Stainless steel              |
|-----------|------------------------------|
| Indicator | Red dot matrix               |
| Button    | Square button with red light |

#### WHITE

| Panel     | Stainless steel              |
|-----------|------------------------------|
| Indicator | Blue white segment<br>LCD    |
| Button    | Round button with blue light |