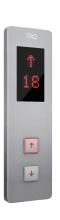

#### **Fixtures**

User friendly controls and panels make every passenger journey a delight.

### **FIXTURES**

User-friendly design for ease of use.

#### BLACK

| Panel     | Stainless steel              |
|-----------|------------------------------|
| Indicator | Red dot matrix               |
| Button    | Square button with red light |