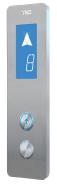

#### WHITE

| Panel     | Stainless steel              |
|-----------|------------------------------|
| Indicator | Blue white segment<br>LCD    |
| Button    | Round button with blue light |