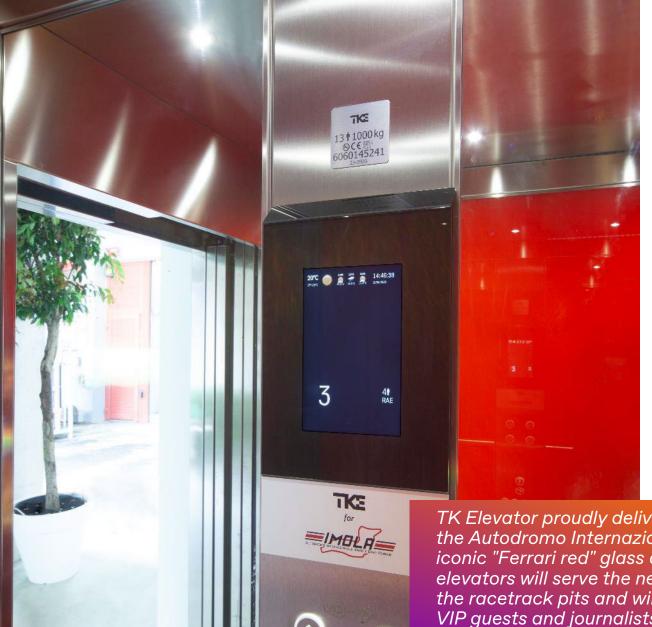

## **Installed products**

3 Elevators

Service from: 2023

TK Elevator proudly delivered these bespoke elevators at the Autodromo Internazionale Enzo e Dino Ferrari, featuring iconic "Ferrari red" glass and exclusive control panels. The elevators will serve the new pedestrian walkway built above the racetrack pits and will enable spectators, particularly VIP guests and journalists, to easily move between the press and race areas without passing through the paddock.