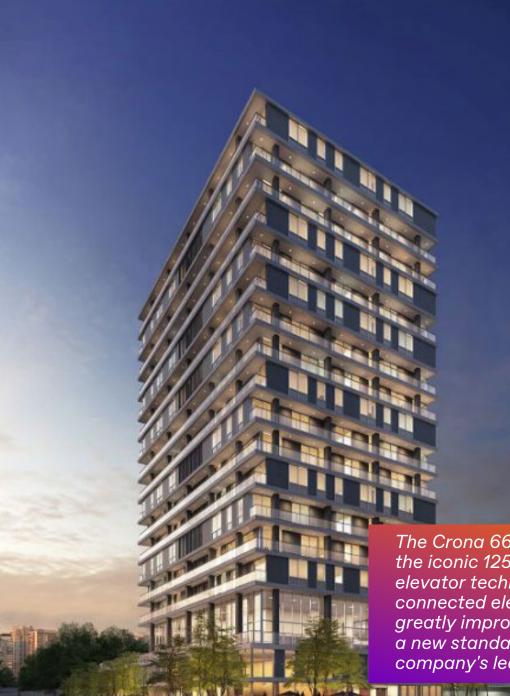

## SÃO PAULO, BRAZIL

Crona 665

| $\cap$ |  |        |
|--------|--|--------|
|        |  |        |
|        |  |        |
|        |  | $\Box$ |

Installation

completed 2022

Residential

125-meter height and 29 floors of modern elegance

Installed products

7 Elevators MAX connected

**AGILE** Destination Controls

Service from: 2022

The Crona 665 project in Brazil was crucial as it equipped the iconic 125-meter, 29-floor building with advanced elevator technology. TK Elevators' installation of 7 MAXconnected elevators and AGILE Destination Controls greatly improved efficiency and reduced wait times, setting a new standard for high-rise buildings and highlighting the company's leadership in urban mobility innovation.