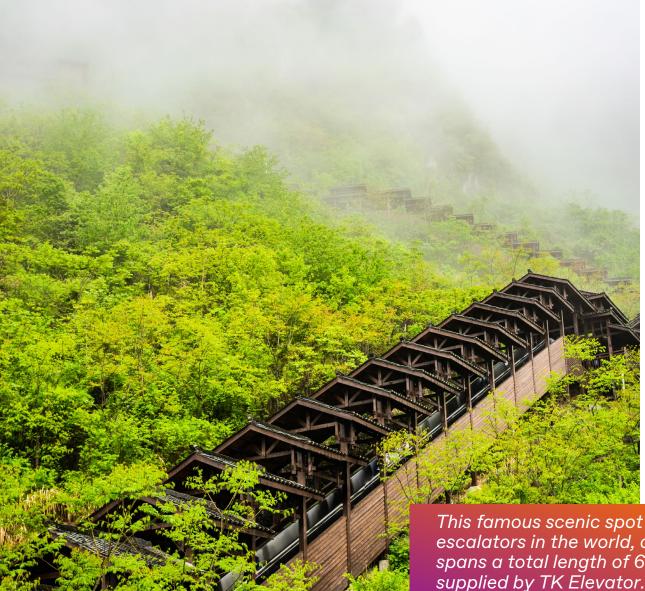

## **HUBAI, CHINA**

Enshi Grand Canyon

**Transportation** 

Natural scenic spot

Installation completed 2016

## **Installed products**

2 Elevators

4 Escalators

Service from: **2016** 

This famous scenic spot features one of the longest escalators in the world, constructed in 2016. The escalator spans a total length of 688 meters, with 288 meters supplied by TK Elevator. Additionally, two sightseeing elevators from TK Elevator were installed, allowing visitors to ascend from a depth of 130 meters to the ground in just 50 seconds. This project showcases our exceptional engineering and installation capabilities.