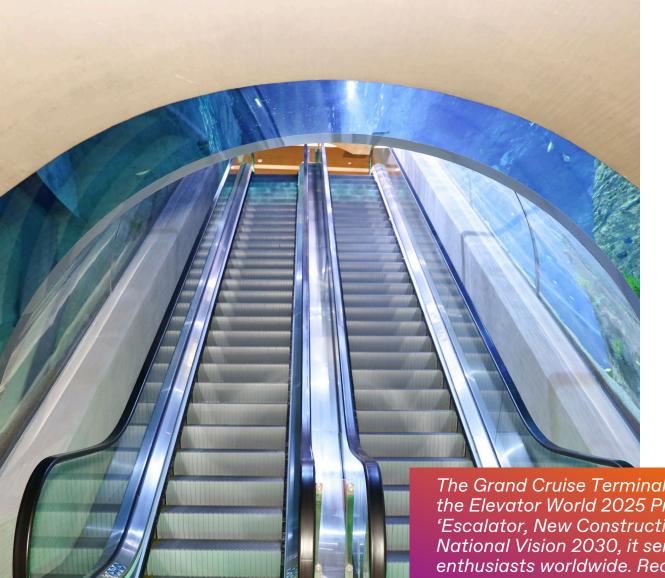

## **Installed products**

10 Elevators

8 Escalators

4 Moving walks

Service from: 2022

The Grand Cruise Terminal at Doha Port won first place in the Elevator World 2025 Project of the Year Award in the 'Escalator, New Construction' category. Aligned with Qatar National Vision 2030, it serves as a key attraction for cruise enthusiasts worldwide. Recognized by Forbes for its traditional Arab design, it enhances tourism and restores Doha's historic maritime connection. In the 2023-24 cruise season, visitor numbers increased by 38% and ships serviced rose by 33%. TKE plays a pivotal role in efficiently managing this surge in passenger traffic.