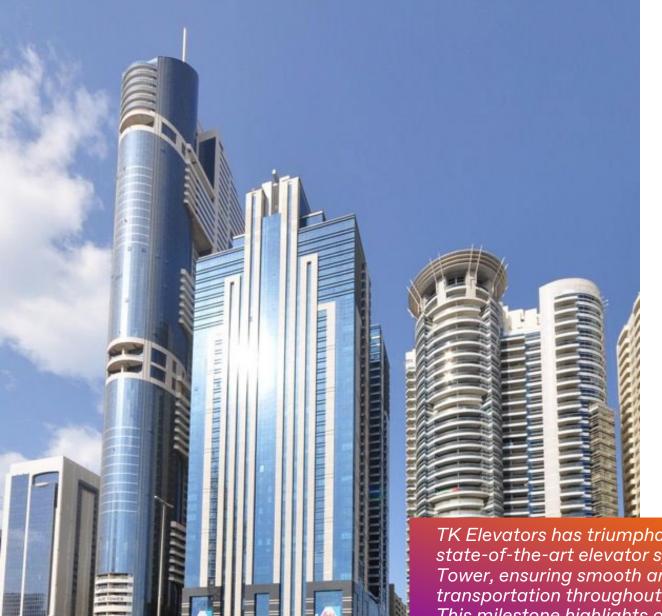

## **DUBAI, UAE**

Latifa Tower

Office

56-floor tower with total structural height of 210m completed 2012

Installation

## **Installed products**

17 Elevators

TWIN systems

Service from: 2012

TK Elevators has triumphantly completed the installation of state-of-the-art elevator systems in the 56-story Latifa Tower, ensuring smooth and efficient vertical transportation throughout its impressive 210-meter height. This milestone highlights our unwavering dedication to excellence in one of Dubai's most renowned skyscrapers.