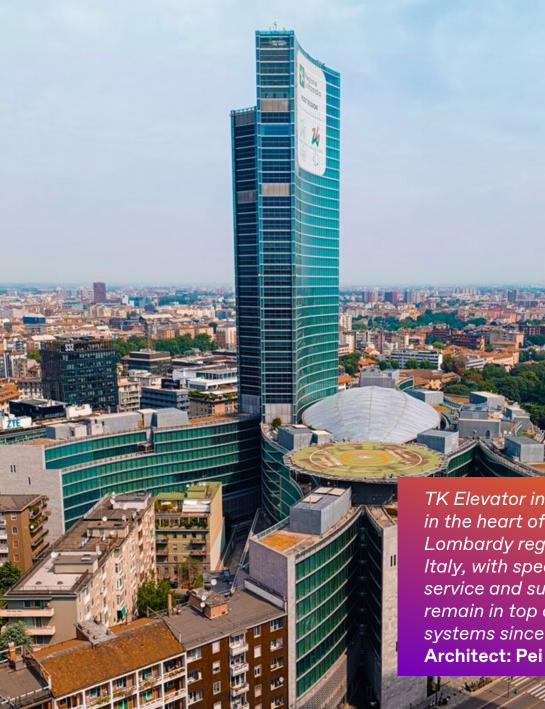

## MILAN, ITALY

Lombardy Region Government Building

Office

| 1 | ' . |
|---|-----|
|   | •   |
|   |     |
|   | F   |

Installation

completed 2010

Height 161m 43 floors

## **Installed products**

27 Elevators

5 Platforms lifts

Elevators equipped with **AGILE** Destination Controls

TK Elevator installed 27 high-rise lifts in this iconic building in the heart of Milan, which houses the government of the Lombardy region. These systems are among the fastest in Italy, with speeds reaching 8 m/s. TKE provides dedicated service and support 365 days a year, ensuring the lifts remain in top condition. We have proudly maintained these systems since their installation. Architect: Pei Cobb Freed & Partners Service from: 2010