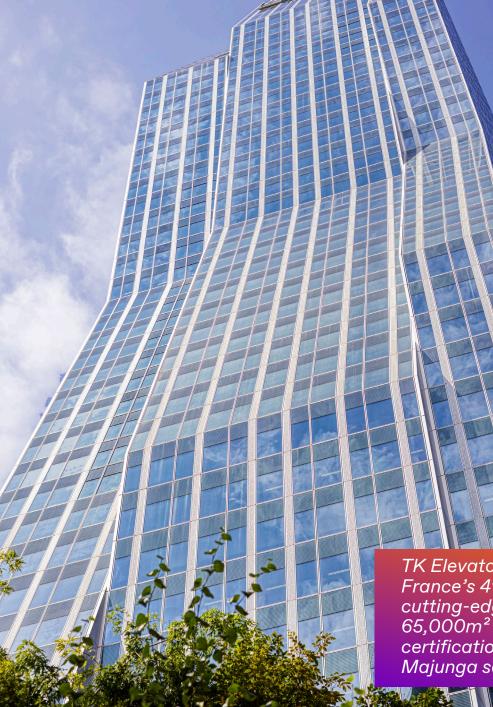

## PARIS, FRANCE

Majunga Tower

Height 205m,

**48** Floors

Office/ Residential

## **Installed products**

- 16 Single-deck elevators
- **11** Elevators

All elevators are equipped with AGILE Destination Controls

TK Elevator transformed the 205m Majunga Tower— France's 4th tallest—into a high-tech masterpiece. Their cutting-edge solutions optimized the tower's 48 floors and 65,000m<sup>2</sup> of office space, achieving BREEAM Excellent certification. Now a symbol of sustainable innovation, Majunga sets a new standard in eco-friendly architecture.