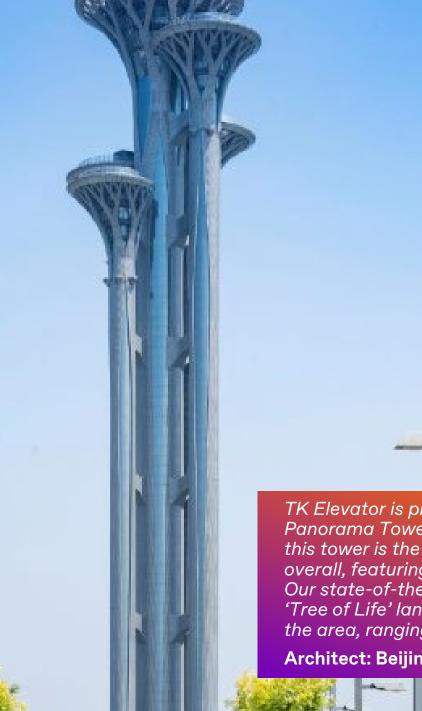

## **BEIJING, CHINA**

Olympic Panorama Tower

Office

| - |   |   | <u>ا</u> |
|---|---|---|----------|
|   |   |   |          |
|   | 1 |   |          |
|   |   | _ | _        |
|   |   |   |          |

Installation

completed 2015

Height 258m, public TV Tower

## **Installed products**

2 TWIN systems

Service from: 2015

TK Elevator is proud to contribute to the Olympic Panorama Tower project in Beijing. Standing at 258 meters, this tower is the city's second tallest and fourth tallest overall, featuring a design inspired by the Olympic rings. Our state-of-the-art elevators enhance the elegance of this 'Tree of Life' landmark, which includes the tallest towers in the area, ranging from 186 to 248 meters.

Architect: Beijing Construction Engineering Group Co., Ltd