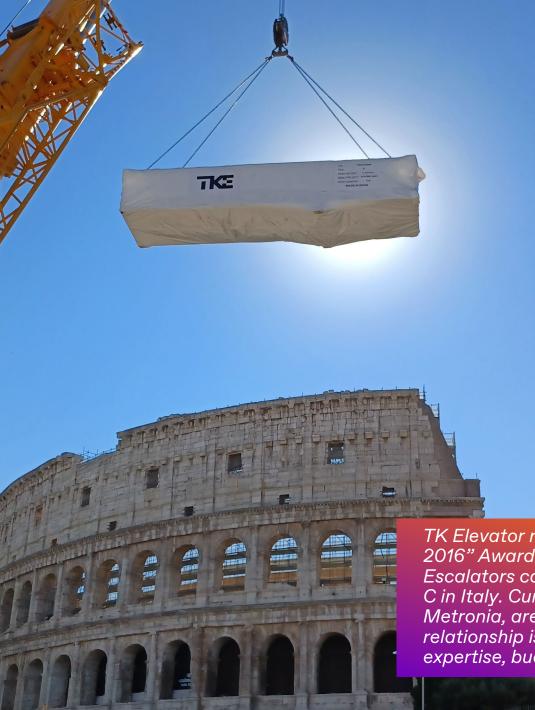

## **ROME, ITALY** Rome Metro Line C

**Transportation** 

Italy's longest urban rail

Under construction

2025

Service from:

2016

**Installed products** 

**Under construction** 

Elevators 5

**77** Elevators

92 Escalators

88 Escalators

TK Elevator received the prestigious "Project of the Year 2016" Award from Elevator World magazine in the Escalators category for its work on Rome Metro's new Line C in Italy. Currently, two new stations, Colosseo and Porta *Metronia, are under construction. This long-term customer* relationship is built on commitment, on-time delivery, expertise, budget management, and customer satisfaction.