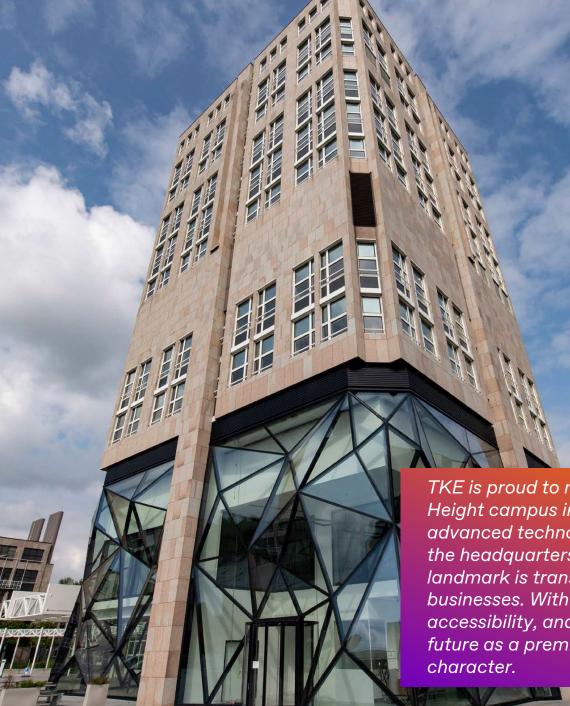

## STUTTGART, GERMANY

Star Height

Office

| 1 | - |   | - |  |
|---|---|---|---|--|
|   | - |   |   |  |
| ᄂ |   |   |   |  |
| L |   |   |   |  |
| C |   | Т |   |  |

**Modernization** 

completed 2024

Campus, crystalline glas facade

## **Modernized products**

22 Elevators

Service from: 1993\*

\*service since new installation completed

TKE is proud to modernize all elevator systems at the Star Height campus in Stuttgart, seamlessly integrating advanced technology with the site's historic legacy. Once the headquarters of DaimlerChrysler AG, this 1990-built landmark is transforming into an open campus for diverse businesses. With this project, TKE enhances efficiency, accessibility, and sustainability, ensuring the building's future as a premier business hub while preserving its iconic character.