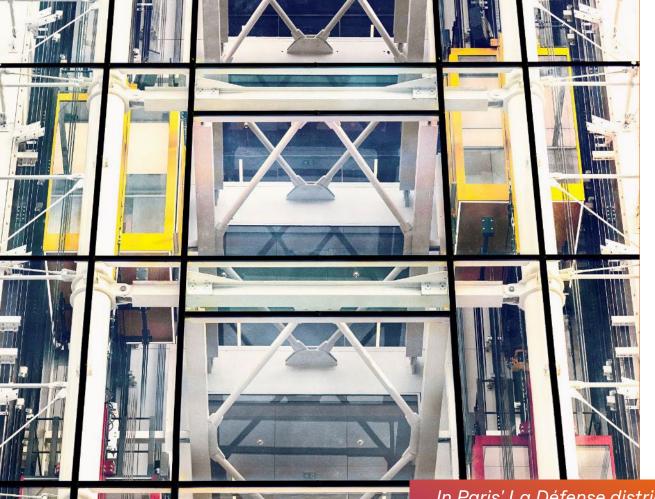

## **Installed products**

- 8 TWIN systems
- 2 Escalators

Service from: **2020** 

13 Elevators equipped with AGILE Destination Controls

In Paris' La Défense district, TK Elevator installed cuttingedge Panoramic TWIN elevators in the Trinity Tower, a 49,500 m² green-certified office space. The tower earned BREEAM Excellent and HQE Excellent certifications, showcasing TK's innovation and sustainability efforts. Recognized globally, it won Best Tall Building, Office 2022 and the 2021 Urban Habitat Award of Excellence, setting a new standard in modern, eco-friendly office design.