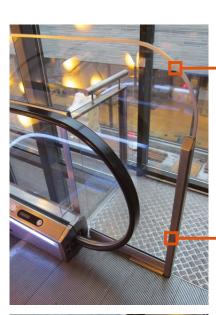

#### Features at a glance

Escalator Safety Curtains are designed for maximum sturdiness and durability, but also to blend in with any building's architecture.

The 8 mm safety glass panels are held by a continuous aluminium profile mounted to the balustrade via cantilever consoles and two-part aluminium clamping posts. Rubber-covered ABS wedges in the holding profile prevent loosening. A protective edge on top of the glass edges avoids split-off damage.

glass edge protection

aluminium support posts

aluminium clamping posts

strong cantilever consoles

8 mm safety glass TKE, BU EA 12/2021. The details in this brochure can only be viewed as binding when confirmed expressly in writing. Reproduction, reprint and storage only with authorisation of the publisher.

continuous aluminium holding profile