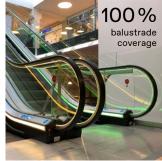

### Beyond standard safety

Safety Curtains consist of one or two additional glass balustrades placed along the escalator or moving walk. They drastically lower the risk of passengers falls and are recommended for infrastructure and commercial units that are installed in open environments (e.g. atriums).

Our Safety Curtain solution elegantly blends in with both escalator and architecture featuring safety glass panels and discreet, yet robust aluminium holding profiles and cantilever consoles.