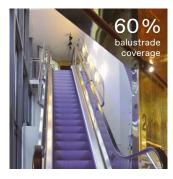

### Beyond standard safety

Safety Curtains consist of one or two additional glass balustrades placed along the escalator or moving walk. They drastically lower the risk of passengers falls and are recommended for infrastructure and commercial units that are installed in open environments (e.g. atriums).

Our Safety Curtain solution elegantly blends in with both escalator and architecture featuring safety glass panels and discreet, yet robust aluminium holding profiles and cantilever consoles.