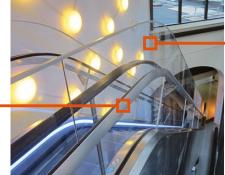

#### Features at a glance

Escalator Safety Curtains are designed for maximum sturdiness and durability, but also to blend in with any building's architecture.

The 8 mm safety glass panels are held by a continuous aluminium profile mounted to the balustrade via cantilever consoles and two-part aluminium clamping posts. Rubber-covered ABS wedges in the holding profile prevent loosening. A protective edge on top of the glass edges avoids split-off damage.

glass edge protection

aluminium support posts

aluminium clamping posts

strong cantilever consoles

8 mm safety glass TKE, BU EA 12/2021. The details in this brochure can only be viewed as binding when confirmed expressly in writing. Reproduction, reprint and storage only with authorisation of the publisher.

continuous aluminium holding profile