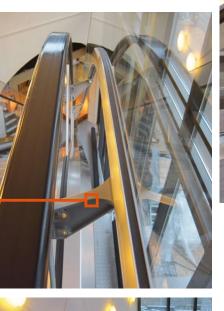

Connection of the Safety Curtain to a landing is secured with a support post for edge protection and ultimate stiffness. The fixed comb plates remain unchanged. Movable cover plates are shortened in width, any remaining holes or slots are covered with grinded stainless steel inlays.

glass edge protection

aluminium support posts

aluminium clamping posts

strong cantilever consoles

8 mm safety glass TKE, BU EA 12/2021. The details in this brochure can only be viewed as binding when confirmed expressly in writing. Reproduction, reprint and storage only with authorisation of the publisher.