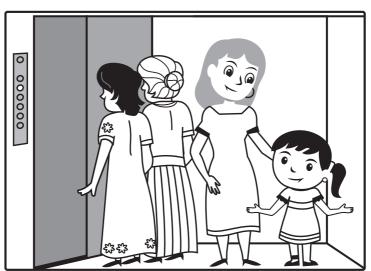

## SPOT THE DIFFERENCES

LET'S FIND THE SEVEN DIFFERENCES BETWEEN THE TWO PICTURES!

IF YOU WILL BE THE LAST ONE OFF, STAY TOWARD THE BACK OF THE ELEVATOR.

ANSWERS; I) GIRL'S SHOE 2) MOTHER'S EARRING 3) AND 4) PLIRSE AND FLOWER PRINT OF THE WOMAN CLOSE TO THE ELEMIOR DOOR 5) AND 6) BLITON AND VIEWER ON ELEMITOR PANEL 7) FLOWER IN GIRL'S HAIR