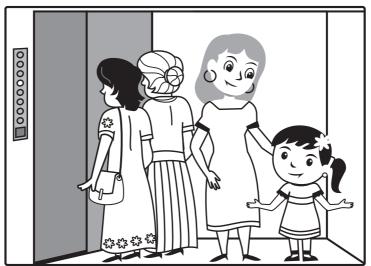

## SPOT THE DIFFERENCES

LET'S FIND THE SEVEN DIFFERENCES BETWEEN THE TWO PICTURES!

IF YOU WILL BE THE LAST ONE OFF, STAY TOWARD THE BACK OF THE ELEVATOR.

ANSWERS; I) GIRL'S SHOE 2) MOTHER'S EARRING 3) AND 4) PLIRSE AND FLOWER PRINT OF THE WOMAN CLOSE TO THE ELEMIOR DOOR 5) AND 6) BLITON AND VIEWER ON ELEMITOR PANEL 7) FLOWER IN GIRL'S HAIR