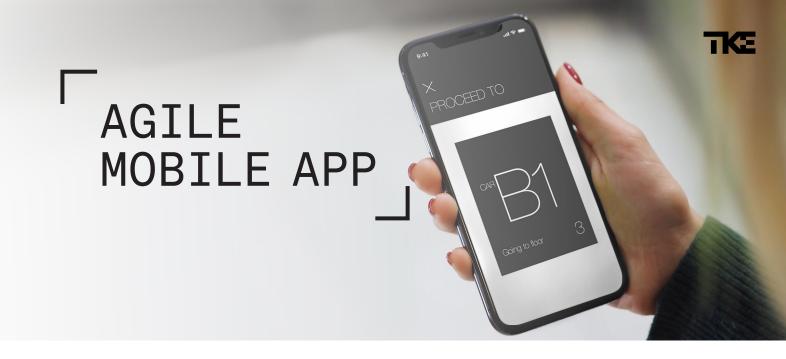

## Easy operation

When tenants are near your elevators, the AGILE Mobile app identifies their floor and prompts them to select an elevator destination. After selecting their destination, our intelligent AGILE dispatching system determines which elevator to ride, and advises the tenant through the app. To save time while providing a personalized elevator experience, tenants can add a "home" floor to their profile, and the app automatically offers rides to this destination.